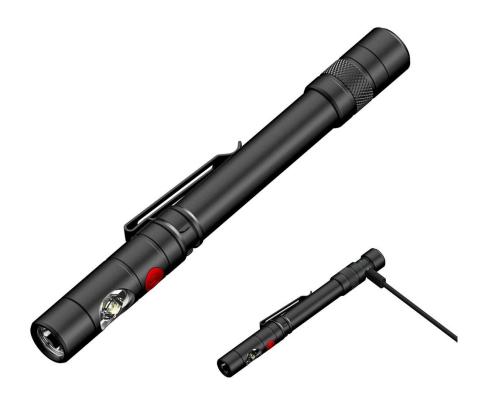

## Twin Beam Rechargeable Penlight

## **Product Features**

375 lumen CREE LED XP-G2, 6500K Top Light
175 lumen CREE LED XEX S3, 5700K Side Flood Light
Rechargeable 3.7V 600mAh Li-ion battery
Durable anodized machined aluminium body
IK07 shock resistance
Strong magnet on base
Removable pocket clip
Charging & Battery indicator: Red to Green
IP64 Dust proof & water resistance
Micro-USB charging cable included

**Battery:** Rechargeable 3.7v 600mAh Li-ion (included)

**Product Size:** 16.5 x 14.8 x 16omm **Product Weight:** 35g without batteries