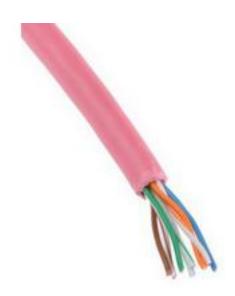

### **RS Pro Twisted Pair Red Cat5 Ethernet Cable**

RS Stock No: 812-4788

#### **Product Details**

RS Pro twisted pair cat5 Ethernet cable has stranded 26 AWG plain copper conductors with polyolefin insulation. This cable in red colour, includes four colour coded pairs in a PVC sheath for ease of identification in busy patch panels.