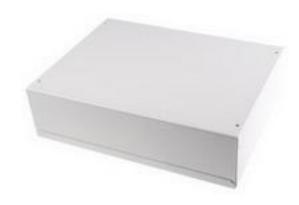

#### **Product Details**

RS Pro project box in grey colour, measures 350 x 270 x 95 mm and features 1.2 mm mild steel construction.

#### **Features and Benefits**

- Painted light grey (RAL 7035)
- 2 part construction (Lid and Base)
- Grey colour