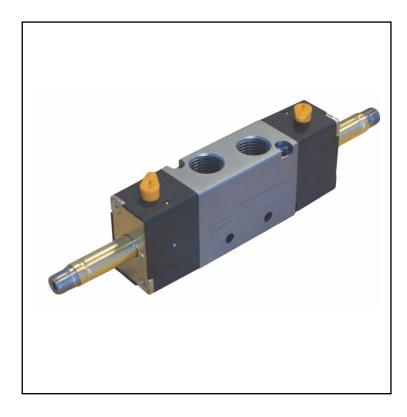

# RS PRO Double Solenoid Valve

RS Stock No.: 2351245

5/2 Function

Solenoid / Solenoid

#### **Product Description**

| Part No. | Body Size | Port Size | Voltage |
|----------|-----------|-----------|---------|
| 2351245  | 18 mm     | 1/8"      | 24 V DC |