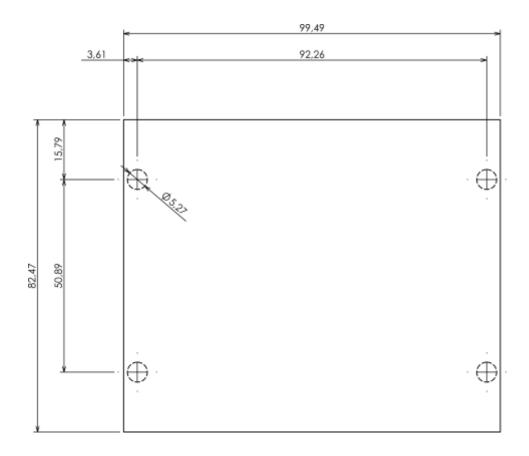

# Max PCB size

Dashed line shows outline of the mounting boss under PCB board Recommended mounting holes diameter Ø3.5 mm All dimensions are given within +/-0,5mm tolerance