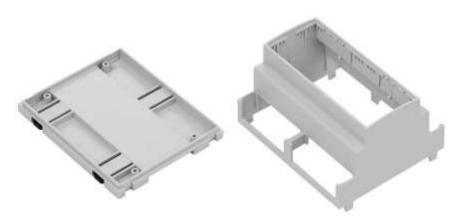

# **Product Details**

Customizable Modular enclosures for DIN rail - are enclosures adapted for mounting on DIN rails. They are manufactured in lightgray color. The material from which we manufacture them is ABS V0 (self-extinguishing). Different slot masks and filters can be used with the enclosure.

#### **Features and Benefits**

- Made of self extinguishing ABS
- Available in light gray color
- Supplied with hook
- Different slot masks and filters

| Category             | Modular Enclosures for DIN rail             |
|----------------------|---------------------------------------------|
| Туре                 | Full                                        |
| Material             | ABS V0                                      |
| Variant              | Without gasket                              |
| Height               | 65.2 mm                                     |
| Width                | 90.0 mm                                     |
| Length               | 107.0 mm                                    |
| Color                | Lightgray ( <b>J</b> )                      |
| Standards Met        | RoHS Compliant                              |
| Accessories          | Black hook: 3.0 pcs                         |
| Optional accessories | Slot mask - full ZD3TC: 4.0 pcs             |
|                      | Slot mask for sockets ZD3TCS: 4.0 pcs       |
|                      | Slot mask - universal ZD3TCU: 4.0 pcs       |
|                      | Slot mask for end plugs ZD3TC 5,08: 4.0 pcs |
|                      | Filter ZDFJ1006 ABS V0 (Lightgray): 1.0 pcs |
|                      | Filter ZDFcz1006 ABS (Red): 1.0 pcs         |
|                      | Filter ZDFp1006 ABS (Transparent): 1.0 pcs  |
| Certificate number   |                                             |