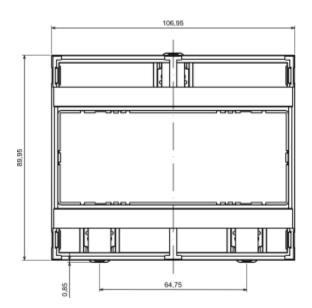

#### **Features and Benefits**

- Made of self extinguishing ABS
- Available in light gray color
- Supplied with hook
- Different slot masks and filters

| Category             | Modular Enclosures for DIN rail             |
|----------------------|---------------------------------------------|
| Туре                 | Full                                        |
| Material             | ABS V0                                      |
| Variant              | Without gasket                              |
| Height               | 65.2 mm                                     |
| Width                | 90.0 mm                                     |
| Length               | 107.0 mm                                    |
| Color                | Lightgray ( <b>J</b> )                      |
| Standards Met        | RoHS Compliant                              |
| Accessories          | Black hook: 3.0 pcs                         |
| Optional accessories | Slot mask - full ZD3TC: 4.0 pcs             |
|                      | Slot mask for sockets ZD3TCS: 4.0 pcs       |
|                      | Slot mask - universal ZD3TCU: 4.0 pcs       |
|                      | Slot mask for end plugs ZD3TC 5,08: 4.0 pcs |
|                      | Filter ZDFJ1006 ABS V0 (Lightgray): 1.0 pcs |
|                      | Filter ZDFcz1006 ABS (Red): 1.0 pcs         |
|                      | Filter ZDFp1006 ABS (Transparent): 1.0 pcs  |
| Certificate number   |                                             |