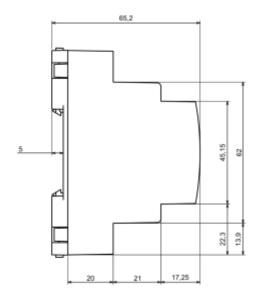

#### **Features and Benefits**

- Made of self extinguishing ABS
- Available in light gray color
- Supplied with hook
- Different slot masks and filters

| Category             | Modular Enclosures for DIN rail             |
|----------------------|---------------------------------------------|
| Туре                 | Full                                        |
| Material             | ABS V0                                      |
| Variant              | Without gasket                              |
| Height               | 65.2 mm                                     |
| Width                | 90.0 mm                                     |
| Length               | 107.0 mm                                    |
| Color                | Lightgray ( <b>J</b> )                      |
| Standards Met        | RoHS Compliant                              |
| Accessories          | Black hook: 3.0 pcs                         |
| Optional accessories | Slot mask - full ZD3TC: 4.0 pcs             |
|                      | Slot mask for sockets ZD3TCS: 4.0 pcs       |
|                      | Slot mask - universal ZD3TCU: 4.0 pcs       |
|                      | Slot mask for end plugs ZD3TC 5,08: 4.0 pcs |
|                      | Filter ZDFJ1006 ABS V0 (Lightgray): 1.0 pcs |
|                      | Filter ZDFcz1006 ABS (Red): 1.0 pcs         |
|                      | Filter ZDFp1006 ABS (Transparent): 1.0 pcs  |
| Certificate number   |                                             |