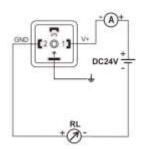

### **Dimension and Wiring**

|  | Pin | Definition |
|--|-----|------------|
|  | 1   | V+         |
|  | 2   | V-         |
|  | 3   | Null       |
|  | Ţ   | Grounding  |

Current Output Mode(Load Resistor Range)