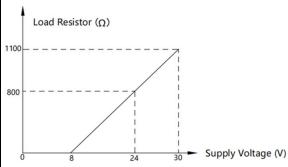

### **Electrical Specifications**

| Power supply                | 8V~30V DC                  |
|-----------------------------|----------------------------|
| Output signal               | 4mA~20mA                   |
| Load resistor (Ω)           | ≤ (power supply-8V) /0.02A |
| Total current consumption   | ≤23mA                      |
| Reverse polarity protection | ≤20MΩ (500V DC)            |

### **Dimension and Wiring**

|  | Pin | Definition |
|--|-----|------------|
|  | 1   | V+         |
|  | 2   | V-         |
|  | 3   | Null       |
|  | Ţ   | Grounding  |

Current Output Mode(Load Resistor Range)