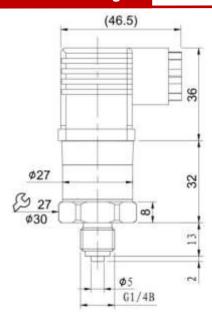

### **Dimension and Wiring**

|  | Pin | Definition |
|--|-----|------------|
|  | 1   | V+         |
|  | 2   | V-         |
|  | 3   | Null       |
|  | Ţ   | Grounding  |

Current Output Mode(Load Resistor Range)