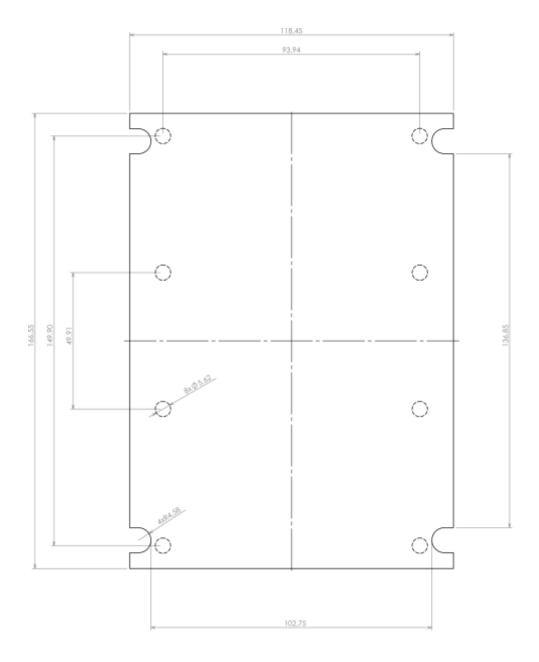

#### Max PCB size

Dashed line shows outline of the mounting boss under PCB board Recommended mounting holes diameter ø3,5mm All dimensions are given within +/-0,5mm tolerance