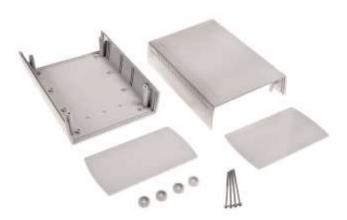

### **Product Details**

Enclosure with side panels is made of light gray ABS. The enclosure has front and read panel it provides IP53 and IK06 protection rating it is ideal for applications that doesn't require hermetic seal.

#### **Features and Benefits**

- Made of ABS
- · Available in light gray color
- Protection against liquids and solid objects: IP53 rating
- Shock protection level: IK06 rating
- Side panels for easy customization
- Supplied with four screws and plastic feets for assembly