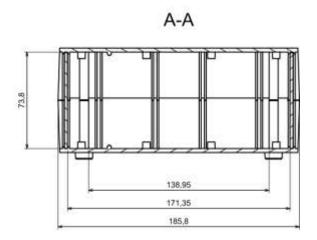

rspro.com

| Category               | Enclosures With side panels          |
|------------------------|--------------------------------------|
| Туре                   | Full                                 |
| Material               | ABS                                  |
| Variant                | Without gasket                       |
| Height                 | 80.0 mm                              |
| Width                  | 136.0 mm                             |
| Length                 | 185.5 mm                             |
| Color                  | Light gray                           |
| Protection level       | IP53                                 |
| Shock protection level | IK06                                 |
| Standards Met          | RoHS Compliant                       |
| Accessories            | Feet: 4.0 pcs<br>Screw 3/60: 4.0 pcs |
| Certificate number     | CE/024/18                            |