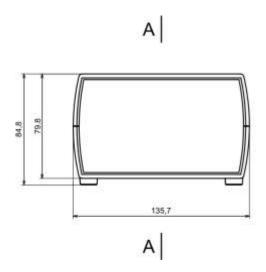

rspro.com

| Category               | Enclosures With side panels          |
|------------------------|--------------------------------------|
| Туре                   | Full                                 |
| Material               | ABS                                  |
| Variant                | Without gasket                       |
| Height                 | 80.0 mm                              |
| Width                  | 136.0 mm                             |
| Length                 | 185.5 mm                             |
| Color                  | Light gray                           |
| Protection level       | IP53                                 |
| Shock protection level | IK06                                 |
| Standards Met          | RoHS Compliant                       |
| Accessories            | Feet: 4.0 pcs<br>Screw 3/60: 4.0 pcs |
| Certificate number     | CE/024/18                            |