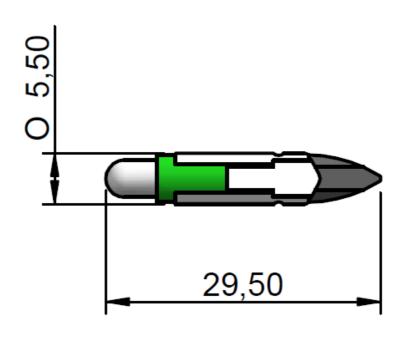

#### **Datasheet**

# **ENGLISH**

# **Telephone Slide LED Indicator Lamp**

RS Stock number 204-243

#### Dimensions (mm):



### **Specifications:**

| LED/Multiled        | LED            |
|---------------------|----------------|
| Mounting Size       | -              |
| Mounting Finish     | -              |
| Protection          | -              |
| Mount Holder        | T5.5 SlideBase |
| Chip Qty            | 1              |
| Indicator Colour    | Green          |
| Optimum Voltage (V) | 28V dc         |
| Rectifier           | -              |

| AC Current          | -             |
|---------------------|---------------|
| DC Current          | 15mA          |
| Voltage Tolerance   | 10%           |
| Optimum Temperature | -30°C +60°C   |
| Storage Temperature | -30°C+60°C    |
| Contact Tab         | T5.5 Slidebar |
| Wavelength (nm)     | 525           |
| Intensity           | 2100mcd       |

R