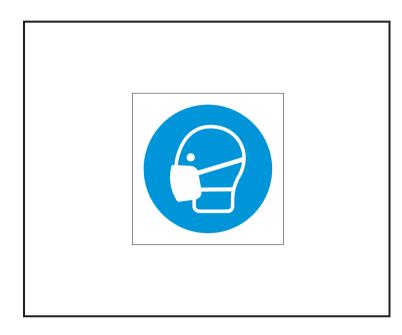

## Datasheet

ENGLISH

| RS Article Number | : | 8134606                |
|-------------------|---|------------------------|
| Description       | : | Wear a Mask Sign Label |

| Standards Met    | :   | ISO 7010                                     |
|------------------|-----|----------------------------------------------|
| Color            | :   | Blue Background White Image ( As Per Photo ) |
| Text Message     | :   | Wear a Mask Sign                             |
| Material         | :   | Plastic                                      |
| Size             | •   | 200mm x 200mm                                |
| Mounting Type    | :   | Apply Glue & Paste or Hang                   |
| Text Language    | ••• | None                                         |
| Sign Description | :   | Wear a Mask Sign                             |
| Category         | :   | Safety Signs                                 |

Note : Image above is not to the scale.

RS, Professionally Approved Products, gives you professional quality parts across all products categories. Our range has been testified by engineers as giving comparable quality to that of the leading brands without paying a premium price.