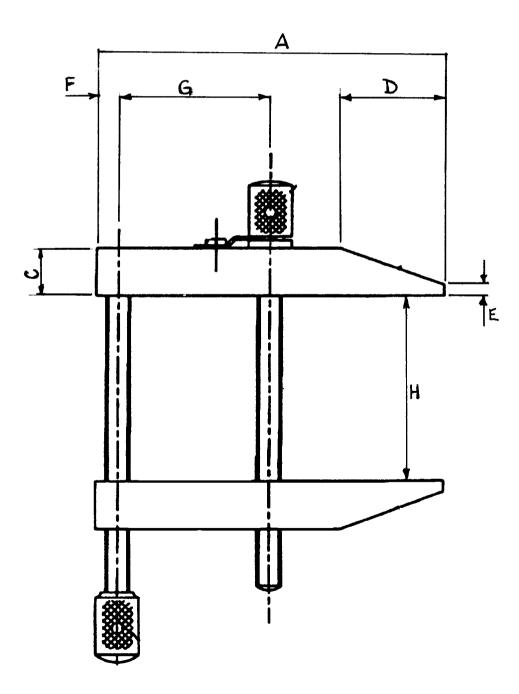

| Dimension | 549-274 | 549-268 |
|-----------|---------|---------|
| A         | 100     | 75      |
| В         | 14      | 11.2    |
| С         | 14      | 11.2    |
| D         | 30      | 27      |
| E         | 4       | 2       |
| F         | 6       | 6       |
| G         | 50      | 45      |
| Н         | 75      | 52      |

B = Jaw Width H = Max Jaw Opening

RS, Professionally Approved Products, gives you professional quality parts across all products categories. Our range has been testified by engineers as giving comparable quality to that of the leading brands without paying a premium price.