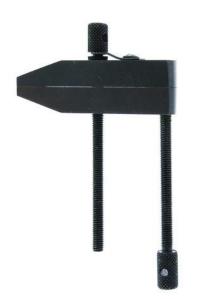

## **Description:**

Case hardened steel jaws with tempered clamping screws. Screw heads are knurled with cross holes for tightening. Fitted with a screw clip to keep the jaws in place.

## Specifications:

Jaw Depth: Jaw Opening: Type: 24 mm 52 mm Toolmakers Clamp ENGLISH

RS, Professionally Approved Products, gives you professional quality parts across all products categories. Our range has been testified by engineers as giving comparable quality to that of the leading brands without paying a premium price.