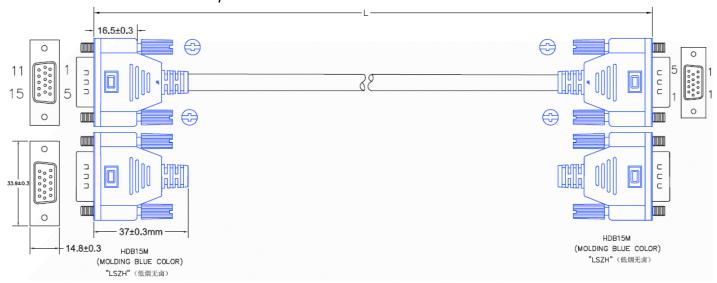

## RS PRO 2mtr VGA/SVGA Low Profile HD15 Male to Male Low Smoke Zero Halogen Cable – Blue

Stock number: 236-9094

Our RS PRO 2 metre monitor cable comes with two low profile high density 15 pin male connectors which is commonly known as a VGA or SVGA connector. It has all pins connected and the jacket and the connector hoods are made of blue, low smoke zero halogen PVC.

| (P1)HDB15M | 1   | 2  | 3  | 6+7+8    | 4 | 5 | 9 | 10 | 11 | 12 | 13 | 14 | 15 | 64 |
|------------|-----|----|----|----------|---|---|---|----|----|----|----|----|----|----|
| (P2)HDB15M | 1   | 2  | 3  | 6+7+8    | 4 | 5 | 9 | 10 | 11 | 12 | 13 | 14 | 15 | 64 |
|            | 'RC | GC | BC | RG GG BG | ' |   | ' |    | •  |    | '  |    | •  | ,  |