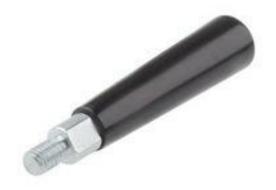

### **Product Details**

RS Pro tapered lever in black colour, features M10 thread size and steel stud. It is resistant to oils, greases, most chemicals and UV light.

#### **Features and Benefits**

- Revolving handle with captive thread insert
- Resists oils, greases, most chemicals and UV light
- Temperature range: -30 to + 140°C

## **Specifications:**

| Colour               | Black             |
|----------------------|-------------------|
| Handle Material      | Phenolic          |
| Insert Material      | Zinc Plated Steel |
| Length               | 113 mm            |
| Lever Type           | Tapered Handle    |
| Shaft Material       | Steel             |
| Thread Gender        | Male              |
| Thread Size          | M10               |
| Thread/Insert Length | 15 mm             |