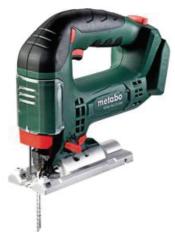

## STAB 18 LTX 100 (601003890) Cordless jigsaw 18V; Cardboard box

Product may differ from Image

- Precise and material-matched sawing due to the variable stroke rate, pendulum stroke and low-lying saw blade guidance with spring support
- Metabo "Quick" for changing saw blades without tools and with automatic ejection
- Top handle with non-slip soft-grip surface
- Selectable shaving blower function ensures free view of cutting line