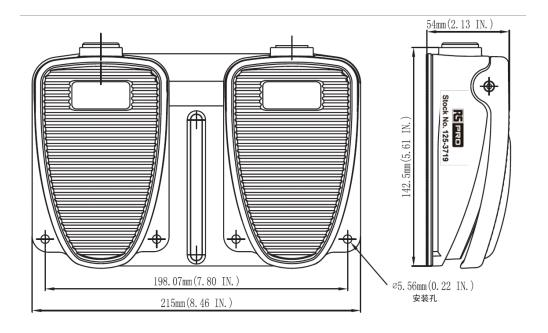

## Specifications:

Operating Frequency: Insulation Resistance: Contact Resistance: Rated Current/Voltage: Dielectric Strength:

Service Life: Operating Temperature: Degree of Protection: Size (LXWXH): 60 ops/min >100MΩ@500V DC <25mΩ (initial) 20A:1-1/2HP 125VAC,2HP 250VAC 1000VAC for 1 min between current carrying parts 2500VAC for 1 min between non-current carrying parts Mechanically 1X10 6Electrically 5X105 -30~+80°C (-22~176°F) IP65 215X142.5X54mm