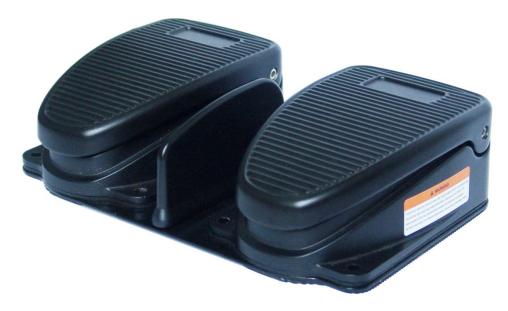

## Foot switch, Robust cast iron housing

RS Article No.1253719

## Features:

- Robust Zinc metal die cast body
- UL/CSA/CE/CCC Certified
- SPDT TYPE
- Momentary type
- M20 Conduit type