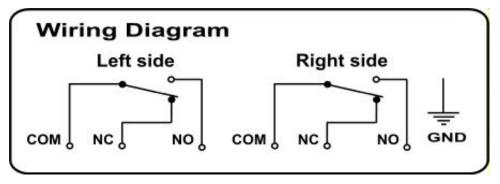

## Features:

- Robust Zinc metal die cast body
- UL/CSA/CE/CCC Certified
- SPDT TYPE
- Momentary type
- M20 Conduit type