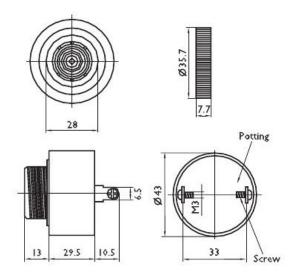

## יווופוואוטוו\$:

Dimensions Unit: mm Tolerance: ±0.5mm ENGLISH

RS, Professionally Approved Products, gives you professional quality parts across all products categories. Our range has been testified by engineers as giving comparable quality to that of the leading brands without paying a premium price. Been testified by engineers as giving comparable quality to that of the leading brands without paying a premium price.