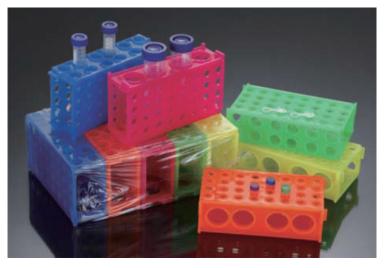

## Datasheet

RS PRO 4-way Micro tube Rack, Link together.

- 4 places 50ml conical tubes, 12places for 15ml conical tubes,
- 32 places for 1.5ml and 0.5ml tubes

Stock number: 179-3708

- \* Heavy-duty polypropylene racks feature a unique system of tabs and slots, which facilitate easy connection and sturdy fit
- \* Create as large a rack as you need by linking together multiple racks
- \* Suitable for autoclaving at 121°C
- \* Fitting for(4)50ml conical tubes; (12) 15ml conical tubes; (32) 1.5ml and 0.5ml tubes \* Rack measures 174 x 95 x 52 mm(LxWxH)

| Cat. No. | Color               | Pack   | Sterility |
|----------|---------------------|--------|-----------|
| 179-3708 | 1 red, blue, green, | 5/pack | NON       |
|          | orange and yellow   |        |           |