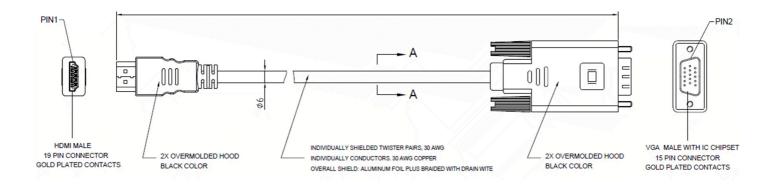

## RS PRO Active 1m HDMI Male to VGA Male Cable, Black

**Stock number: 192-4515** 

EN

The RSPRO 1 metre HDMI to VGA cable is an active convertor which uses a chipset to convert the digital HDMI signal on your Laptop/Desktop etc to an analogue SVGA signal on your display.

The SVGA shell is made of black ABS and the cable and HDMI hood is made from black PVC. The HDMI connector has gold plated connections, while the SVGA connector has nickel connections.

- 1. CABLE ASSEMBLY SHALL BE TESTED FOR CONTINUITY
- 2. HDMI CABLE 30AWG COPPER, OUTER JACKET OD=6MM
- 3. HOOD:MOLDING TYPE,BLACK IN COLOR
- 4. AL FOIL MUST BE WRAP 360° AROUND THE INNER INSULATOR. 5.CABLE ELECTRICAL TEST:
- <1>. 100% OPEN SHORT & MISS WIRE TEST.