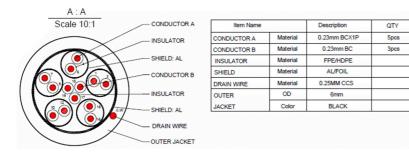

The SVGA shell is made of black ABS and the cable and HDMI hood is made from black PVC. The HDMI connector has gold plated connections, while the SVGA connector has nickel connections.

- 1. CABLE ASSEMBLY SHALL BE TESTED FOR CONTINUITY
- 2. HDMI CABLE 30AWG COPPER, OUTER JACKET OD=6MM
- 3. HOOD:MOLDING TYPE,BLACK IN COLOR
- 4. AL FOIL MUST BE WRAP 360° AROUND THE INNER INSULATOR. 5.CABLE ELECTRICAL TEST:
- <1>. 100% OPEN SHORT & MISS WIRE TEST.