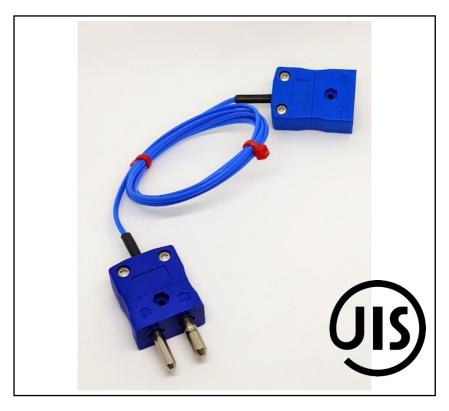

## **FEATURES**

- All round general purpose cable, both waterproof and very flexible
- Thermocouple terminating with a standard plug & socket
- JIS Type K
  thermocouple
- Japanese Industrial Standards (JIS) are the standards used for industrial activities in Japan

# JIS PVC INSULATED FLAT PAIR THERMOCOUPLE CABLE WITH STANDARD THERMOCOUPLE PLUG & SOCKET 1m

RS Stock No.: 2394562

RS Professionally Approved Products bring to you professional quality parts across all product categories. Our product range has been tested by engineers and provides a comparable quality to the leading brands without paying a premium price.

#### **Product Description**

- Ideal for general purpose use
- All contacts are polarised to ensure correct connection
- Colour coded in accordance with JIS specification

#### **Mechanical Specifications**

| Termination Type          | Standard plug & socket          |  |
|---------------------------|---------------------------------|--|
| Compensating Cable Length | 1m                              |  |
| Cable Insulation          | PVC insulated flat pair 7/0.2mm |  |