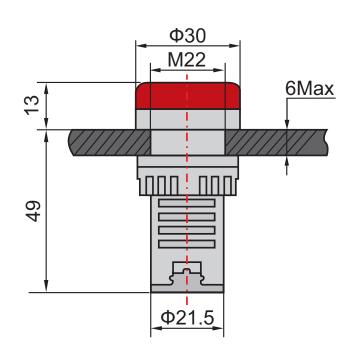

## LED Indicator with Sounder 22mm Red 12Vac/dc

RS Stock Number: 909-2553

Representative of range

## **Technical Specification**

| Colour                                | Red                    |
|---------------------------------------|------------------------|
| Nominal Voltage (V <sub>n</sub> )     | 12V ac/dc              |
| Operating Voltage Range               | V <sub>n</sub> +/- 15% |
| Frequency (ac)                        | 50 - 60Hz              |
| Insulation Resistance                 | ≥ 2MΩ                  |
| Insulation Withstand                  | 2.5kVac, 1 minute      |
| Current Draw                          | ≤ 20mA                 |
| IP Rating (from front, panel mounted) | Not applicable         |
| Brightness                            | ≥ 60 cd/m³             |
| Operational Life                      | 30,000 hours           |
| Relative Humidity                     | ≤ 98%                  |
| Operating Temperature Range           | -25°C to +55°C         |