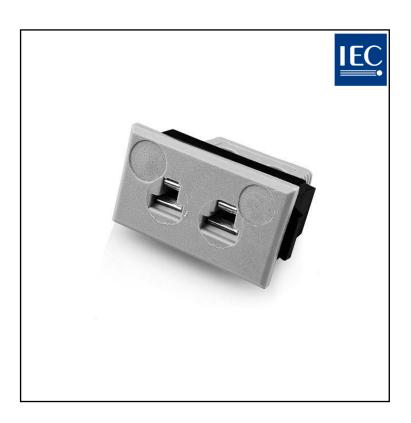

# RS PRO Miniature Rectangular Thermocouple Connector Fascia Socket IM-B-FF Type B IEC

RS Stock No.: 774-7217

RS Professionally Approved Products bring to you professional quality parts across all product categories. Our product range has been tested by engineers and provides a comparable quality to the leading brands without paying a premium price.

#### **Product Description**

Nylon clip for quick, simple fixing to panel. All fascia mounting sockets are polarised by means of unequally sized pins

### **General Specifications**

| General Description | All fascia mounting sockets are polarised by means of |
|---------------------|-------------------------------------------------------|
|                     | unequally sized pins                                  |

### **Specifications**

| Thermocouple Type | B IEC                  |
|-------------------|------------------------|
| Connector Type    | Fascia mounting socket |
| Connector Size    | Miniature              |
| Colour            | Grey                   |
| Max. Temperature  | 120°C                  |
| +Positive Contact | Copper                 |
| -Negative Contact | Copper                 |