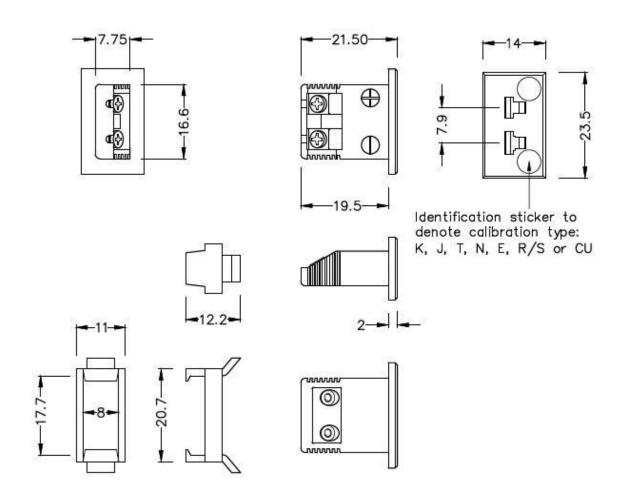

#### Click below to view:

**RS Pro Thermocouple Connector Selection Guide** 

Miniature Fascia Socket (with nylon mounting clip)

(dimensions in mm)

RS Components is a leading provider for Automation and Control Gear, below is a selection of best selling products: