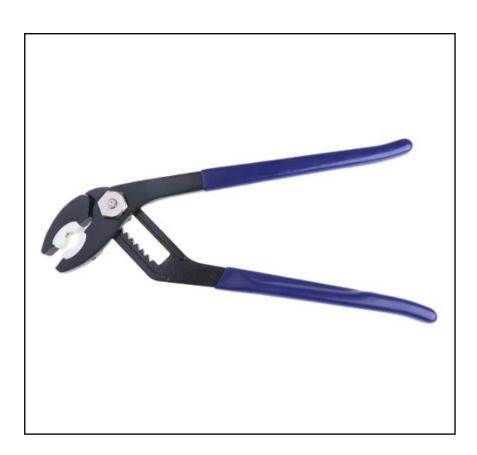

# RS PRO 250mm Water Pump Pliers

RS Stock No.: 734-006

RS Professionally Approved Products bring to you professional quality parts across all product categories. Our product range has been tested by engineers and provides a comparable quality to the leading brands without paying a premium price.

## **Product Description**

From RS PRO, these adjustable soft grip water pump pliers are an essential toolbox addition for professionals and enthusiasts alike. The box joint design allows a firm and adjustable grip on various kinds of pipes and fasteners. The adjustment is also supported by a sprung mechanism which also prevents the adjusted pliers slipping to another position.

## **FEATURES**

- Soft jaw grip
- PVC dipped handles for comfortable grip
- Sprung adjuster