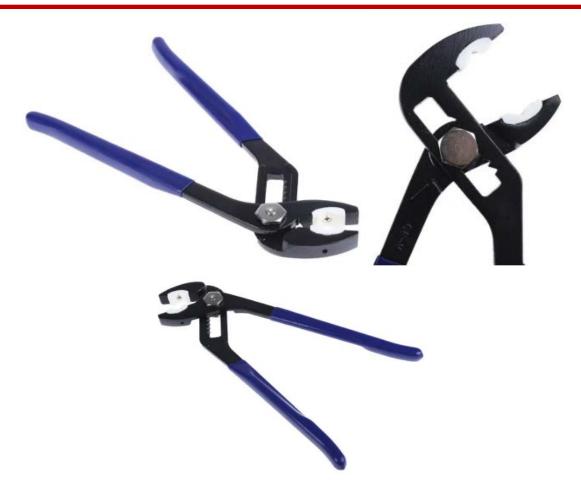

## **FEATURES**

- Soft jaw grip
- PVC dipped handles for comfortable grip
- Sprung adjuster

## **Product Description**

From RS PRO, these adjustable soft grip water pump pliers are an essential toolbox addition for professionals and enthusiasts alike. The box joint design allows a firm and adjustable grip on various kinds of pipes and fasteners. The adjustment is also supported by a sprung mechanism which also prevents the adjusted pliers slipping to another position.