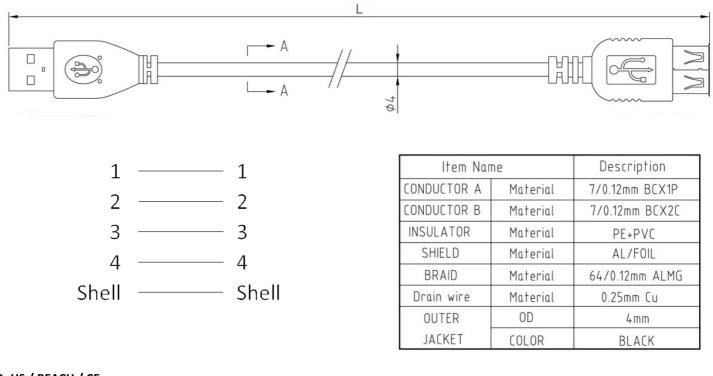

## RS PRO 1.8m USB 2.0 A M - A F Extension Cable - Black

Stock number: 186-3013

The RS PRO 1.8 metre USB version 2.0 A male to A female cable has a black PVC jacket and connector hoods. The cable flex has copper wire conductors and drain wire, with an aluminium braid, foil shielding and has an outer diameter of 4mm.

The connectors are nickel and have a strain relief to help avoid the cable splitting around the edge of the boot. USB A male to A female cables are used to extend shorter cables when extra length is needed.

USB extension are used to extend short USB cables. The A male connector plugs into the A female socket on the PC, the A male connector on the cable that needs extending plugs into the female connector on the extension cable.