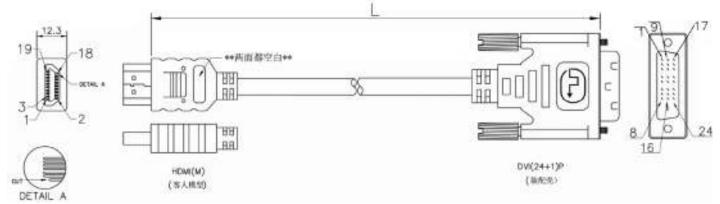

## **RS PRO 15m HDMI to DVI-D Cable - Black**

Stock number: 182-8891

The RSPRO 15 metre male to male HDMI to DVI-D cable which has a black PVC jack and an outer diameter of 7.3mm. The connectors have a gold flash covering to prevent corrosion.

There are three different types of DVI cables which all share a common connector, DVI-A(analogue), DVI-D(digital) and DVI-I(integrated).

This cable will passively convert a HDMI signal to DVI-D

DVI-D and DVI-I are also split into two types of cable, dual link and single link. Dual link has all the pins connected to achieve higher resolutions where as single link may have the physical pins present but some will not be connected inside the cable.

| HDMI(M)    |   |        |            |    |        |         |    |          |         |    |         |         |          |           |   |           |         |             |
|------------|---|--------|------------|----|--------|---------|----|----------|---------|----|---------|---------|----------|-----------|---|-----------|---------|-------------|
| DVI(24+1)P | 2 | 1<br>1 | <b>3</b> 地 | 10 | 9<br>紋 | 11<br>地 | 18 | 17<br>时故 | 19<br>地 | 23 | 24<br>皎 | 22<br>地 | 15<br>30 | 14<br>AWG | 6 | 7<br>SOÁW | 16<br>G | 64<br>SHELL |

1. CABLE: 28AWG, UL20276, AL+B-FOIL, [(#28\*1P+D+FAM)\*4PCS+#28\*1P+#28\*3C]+AM+B,

- BLACK COLOR, OD= $7.3\pm0.2$  mm, PVC JACKET. (double shielded )
- 2. LENGTH
- 3. CONNECTORS: HDMI(M)\*1PCS(BLACK INSULATOR),DVI(24+1)P\*1PCS(BLACK INSULATOR)(全为镀金壳)
- 4. MOLD: MOLDING TYPE.
- 5. SCREW: #4\*40 INCH SCREW\*2PCS. (镀金螺丝)
- 6. CONTACTS