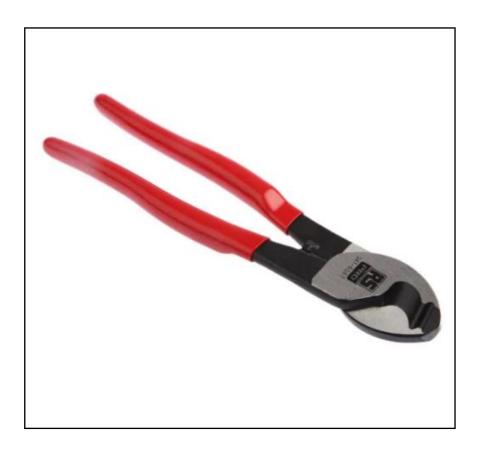

# **RS PRO 238mm Flush Cutters**

RS Stock No.: 541-6567

RS Professionally Approved Products bring to you professional quality parts across all product categories. Our product range has been tested by engineers and provides a comparable quality to the leading brands without paying a premium price.

### **Product Description**

Carbon steel rounded jaws from our high-quality RS Pro brand make these cable cutters ideal for cutting through copper and aluminium. These cable cutters are an excellent addition to any tool box.

## **Mechanical Specifications**

| Overall Length           | 238mm                                                                                                        |
|--------------------------|--------------------------------------------------------------------------------------------------------------|
| Jaw Length               | 62mm                                                                                                         |
| Material                 | Chrome molybdenum steel                                                                                      |
| Maximum Cutting Capacity | 16mm                                                                                                         |
| Finish                   | Ground cutting edges, fully polish finish for pliers, red colour handle. Cutting head: 46mm wide x 14mm deep |
| Handle Material          | Vinyl dipping                                                                                                |