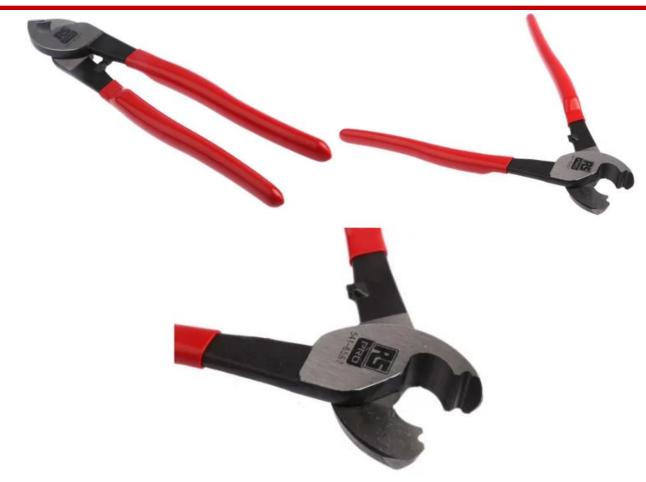

# **RS PRO 238mm Flush Cutters**

RS Stock No.: 541-6567

RS Professionally Approved Products bring to you professional quality parts across all product categories. Our product range has been tested by engineers and provides a comparable quality to the leading brands without paying a premium price.

### **Product Description**

Carbon steel rounded jaws from our high-quality RS Pro brand make these cable cutters ideal for cutting through copper and aluminium. These cable cutters are an excellent addition to any tool box.

## **Mechanical Specifications**

| Overall Length           | 238mm                                                                                                        |
|--------------------------|--------------------------------------------------------------------------------------------------------------|
| Jaw Length               | 62mm                                                                                                         |
| Material                 | Chrome molybdenum steel                                                                                      |
| Maximum Cutting Capacity | 16mm                                                                                                         |
| Finish                   | Ground cutting edges, fully polish finish for pliers, red colour handle. Cutting head: 46mm wide x 14mm deep |
| Handle Material          | Vinyl dipping                                                                                                |