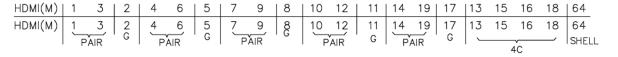

- CABLE: 28AWG(1/0.32BC),UL20276,AL+B+D-FOIL,[(#28\*1P+D+FAM)\*5PCS+#28\*4C], BLACK COLOR,OD=7.3±0.2mm,PVC JACKET.
- 2. LENGTH: L.
- 3. CONNECTORS: HDMI(M)\*2PCS(BLACK INSULATOR)(SHELL GOLD PLATED).
- 4. MOLD: MOLDING TYPE.
- 5. CONTACTS:
- 6. Test machine test condition.
  A.100% OPEN,SHORT&INTERMITANCE TEST.
  B.CONDUCTOR RESISTANCE: 20hms MAX:
  C.INSULATION RESISTANCE:10MΩ Min/,10ms:
- 7. ALL MUST BE MEET ON ROHS COMPLIANT.