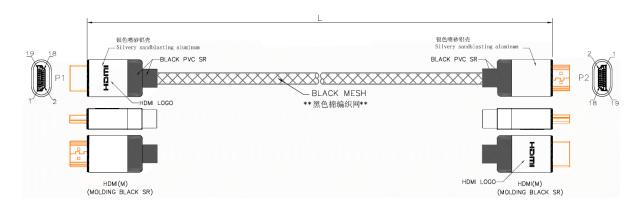

## RS PRO 2mtr HDMI M-M 8K High Speed with Ethernet Cable – Black with Silver Connectors

Stock number: 195-4894

EN

The RSPRO 2 metre male to male 8K HDMI cable which has a black PVC jack with mesh and an outer diameter of 7.3mm. The connectors have a gold flash covering to prevent corrosion.

The connector hoods are also made of Aluminium and sandblasted silver and has a strain relief to prevent the jacket splitting around the boot.

HDMI is possibly the most common display connection on the market which can be found on devices ranging from PC's, Bluray players, games consoles and more.

- CABLE: 28AWG(1/0.32BC),UL20276,AL+B+D-FOIL,[(#28\*1P+D+FAM)\*5PCS+#28\*4C], BLACK COLOR,OD=7.3±0.2mm,PVC JACKET.
- 2. LENGTH: L.
- 3. CONNECTORS: HDMI(M)\*2PCS(BLACK INSULATOR)(SHELL GOLD PLATED).
- 4. MOLD: MOLDING TYPE.
- 5. CONTACTS:
- 6. Test machine test condition.
  A.100% OPEN,SHORT&INTERMITANCE TEST.
  B.CONDUCTOR RESISTANCE: 20hms MAX:
  C.INSULATION RESISTANCE:10MΩ Min/,10ms:
- 7. ALL MUST BE MEET ON ROHS COMPLIANT.