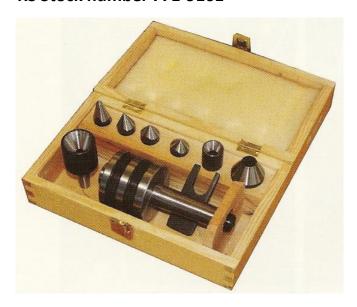

## Interchangeable Multi-Purpose Machine Centre Sets Suitable

RS Stock number 771-9161

Suitable for steadying a range of both male and female component centres

Sets supplied with 1 live Centre and a selection of 7 different interchangeable male and female cone centre configurations.

Supplied in a wooden case together with an extractor tool

| Set                 | 7719161  | 7719164  |
|---------------------|----------|----------|
| Morse Taper         | MT-2     | MT-3     |
| Max. Rotating Speed | 5000 rpm | 4300 rpm |