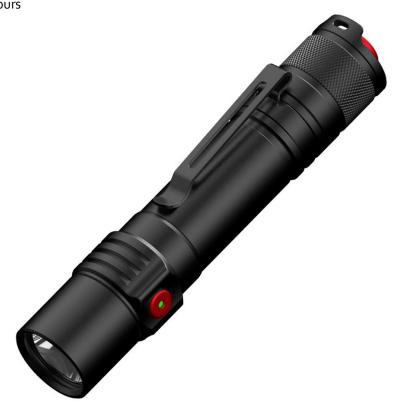

## **Dual Power High Performance Flashlight**

## **Product Features**

1200 Lumen super bright CREE LED XPL 6500K
4 solid light operating modes + strobe mode
Dual power – operate with included 3.7V 2600mAh Li-ion battery or 2 x CR123A Batteries
Charging & battery level indicator – Red to Green
Durable anodized machined aluminium body
IK07 Shock resistance
IP68 Dust & waterproof
Removable pocket clip
Includes 1x Lanyard & 1x Nylon Holster

Battery: Rechargeable 3.7V 2600mAh Li-ion battery with built-in micro-USB charging socket (included)

or 2 x CR123A batteries (not included)

**Product Size:** 25.4 x 23.5 x 129.40mm **Product Weight:** 90g without batteries