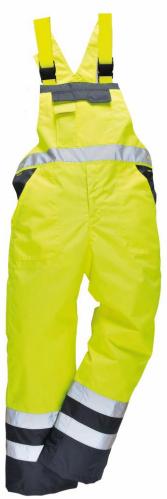

# S488 - Contrast Bib & Brace

### Product Information

A garment designed to be completely practical and safe, the Contrast Bib & Brace protects the lower body and chest against wet conditions whilst ensuring safety.

## Product Features

- · CE certified
- Waterproof and breathable with taped seams to prevent water penetration
- · Reflective tape for increased visibility
- 6 pockets for ample storage
- Phone pocket
- Rear patch pocket
- Multiple utility pockets
- Elasticated back panel
- · Adjustable side opening for added flexibility
- · Contrast panels for protection against dirt