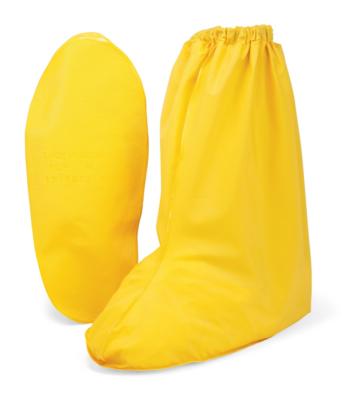

# **Disposable PVC Boot Protector**

WPL222 Overboot, 15" High, Disposable

All-purpose shoe and boot cover offers protection for damp environments.

- Yellow, 15"-high PVC Boots have elasticized tops to add splash protection
- .22 mm thick with 0.5 mm waffle-tred sole for extra durability and traction
- Stipple-finished inside for easy on/off
- Easy-to-use disposable protection is a great single-use spill response option
- Excellent in damp environments
- NOTE: Men's sizes only; women should order two sizes smaller