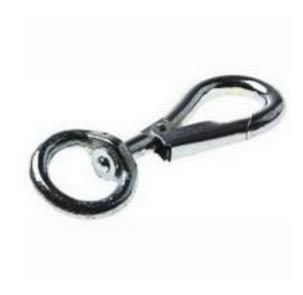

### **RS Pro Chain Link**

RS Stock No: 470-761

#### **Product Details**

RS Pro chain link is made of steel with galvanised finish.

#### **Features and Benefits**

- Sizes are link diameter x O/A length
- Swivel spring hooks
- Comes in zinc plated steel finish

## **Specifications:**

| Finish        | Bright Zinc Plated |
|---------------|--------------------|
| Link Diameter | 7.9 mm             |
| Link Length   | 102 mm             |
| Material      | Steel              |
| Туре          | Chain Link         |