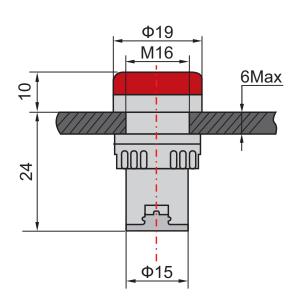

## **Technical Specification**

| Colour                                | Red                    |
|---------------------------------------|------------------------|
| Nominal Voltage (V <sub>n</sub> )     | 12V ac/dc              |
| Operating Voltage Range               | V <sub>n</sub> +/- 15% |
| Frequency (ac)                        | 50 - 60Hz              |
| Insulation Resistance                 | ≥ 2MΩ                  |
| Insulation Withstand                  | 2.5kVac, 1 minute      |
| Current Draw                          | ≤ 20mA                 |
| IP Rating (from front, panel mounted) | IP40                   |
| Brightness                            | ≥ 60 cd/m³             |
| Operational Life                      | 30,000 hours           |
| Relative Humidity                     | ≤ 98%                  |
| Operating Temperature Range           | -25°C to +55°C         |