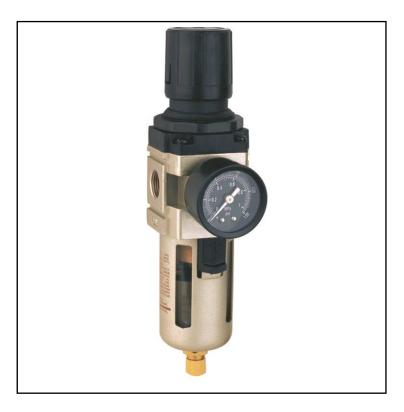

# Filter / Regulator With metal bowl guard

RS Stock No.: 2351145

Metal drain

#### **Product Description**

| Part No. | <b>Body Size</b> | Port Size | Flow Rate (I/min) |
|----------|------------------|-----------|-------------------|
| 2351145  | 4000             | 1/2"      | 5211              |

#### **Features**

- Filter / regulator
- Manual drain
- With metal bowl guard

## **General Specifications**

| Max. working pressure     | 10 bar         |
|---------------------------|----------------|
| Temperature range         | +5°C to +60°C  |
| Filter precision          | 25 micron      |
| Max. inlet pressure       | 15 bar         |
| Adjustable pressure range | 0.5 to 8.5 bar |

#### **Materials**

|      | ·                                   |
|------|-------------------------------------|
| Bowl | Polycarbonate with metal bowl guard |