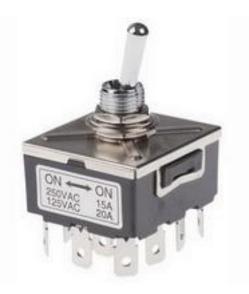

## RS Pro Toggle Switch 4PDT On-On, 20 A, Panel Mount RS Stock No: 734-6814

### **Product Details**

RS Pro 4PDT toggle switch has a low contact resistance. This panel mount switch offers minimum insulation resistance and dielectric strength. It performs on-on operation by withstanding current up to 20 A at 28 V dc voltage.

## **Specifications:**

| Actuator Length        | 17 mm           |
|------------------------|-----------------|
| Contact Configuration  | 4PDT            |
| Contact Current Rating | 20 A at 28 V dc |
| Contact Resistance     | 20 mΩ           |
| Mounting Type          | Panel Mount     |
| Switch Operation       | On-On           |
| Terminal Type          | Tab             |