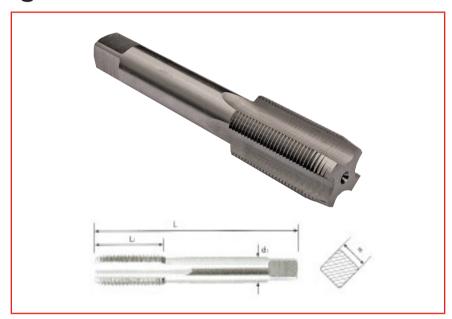

## Datasheet RS Pro Taps Metric Fine Straight Flute: Second Cutting

RS Stock No: 522-7581

## **Specifications:**

Taps Metric Fine Straight Flute Second Style Suitable for hand and machine tapping of through holes Manufactured to ISO 529 Tolerance Class 2 for 6H fit Silver finish

| RS       | Manufacturers | Size | d1   | L1   | L    | а    |
|----------|---------------|------|------|------|------|------|
| Code     | Code          |      | (mm) | (mm) | (mm) | (mm) |
| 522-7581 | 21-505-707    | M10  | 9.95 | 21   | 76   | 7.9  |

| RS<br>Code | Size | Pitch | Major        | Minor    | Thread | Tapping | Clearance<br>Drill |
|------------|------|-------|--------------|----------|--------|---------|--------------------|
| Code       |      | (mm)  | טומ (וווווו) | Dia (mm) | Depth  | Drill   | ווווט              |
| 522-7581   | M10  | 1.25  | 10.00        | 8.466    | 0.767  | 8.75    | 10.2               |