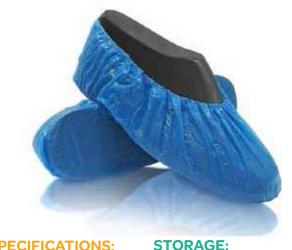

# **B0701** PRODUCT DATASHEET **CPE Shoe Cover**

## **PRODUCT SPECIFICATIONS:**

**Classification:** Class I, according to Annex IX, MDD 93/42/EEC

MDA Reg No: GMD246611029819A

**Product Material:** Polyethylene

Packaging Mode: 100 pcs per bag / 20 bags per carton