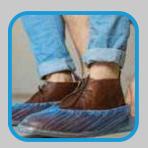

# **B0701** PRODUCT DATASHEET **CPE Shoe Cover**

## **INTENDED USE:**

Use to isolate the dust and water, prevent the dirt from shoes.

**USE LIMITATIONS** (Do not use for):

Contact with heavy oils, sparks or flames

Widely used in healthcare sector, general industry, food processing and homecare.