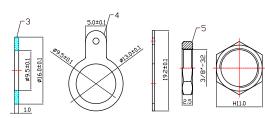

## **Diagram**

Dimensions: Millimetres

| Item | Designation    | Material |
|------|----------------|----------|
| 1    | Dielectric     | POM      |
| 2    | Body           | Cu       |
| 3    | Washer         | Bakelite |
| 4    | Earthing Patch | Fe       |
| 5    | Nut            | Zn       |
| 6    | Pin            | Cu       |