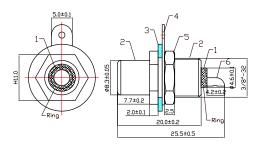

## **Diagram**

Dimensions: Millimetres

| Item | Designation    | Material |
|------|----------------|----------|
| 1    | Dielectric     | POM      |
| 2    | Body           | Cu       |
| 3    | Washer         | Bakelite |
| 4    | Earthing Patch | Fe       |
| 5    | Nut            | Zn       |
| 6    | Pin            | Cu       |