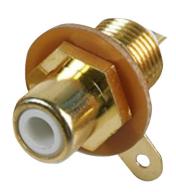

## RCA Jack, W/Bakelite Washer White

## **Part Number Table**

| Description                        | Part Number |
|------------------------------------|-------------|
| RCA Jack, W/Bakelite Washer, White | PSG01721    |

Important Notice: This data sheet and its contents (the "Information") belong to the members of the AVNET group of companies (the "Group") or are licensed to it. No licence is granted for the use of it other than for information purposes in connection with the products to which it relates. No licence of any intellectual property rights is granted. The Information is subject to change without notice and replaces all data sheets previously supplied. The Information supplied is believed to be accurate but the Group assumes no responsibility for its accuracy or completeness, any error in or omission from it or for any use made of it. Users of this data sheet should check for themselves the Information and the suitability of the products for their purpose and not make any assumptions based on information included or omitted. Liability for loss or damage resulting from any reliance on the Information or use of it (including liability resulting from negligence or where the Group was aware of the possibility of such loss or damage arising) is excluded. This will not operate to limit or restrict the Group's liability for death or personal injury resulting from its negligence. Multicomp Pro is the registered trademark of Premier Farnell Limited 2019.