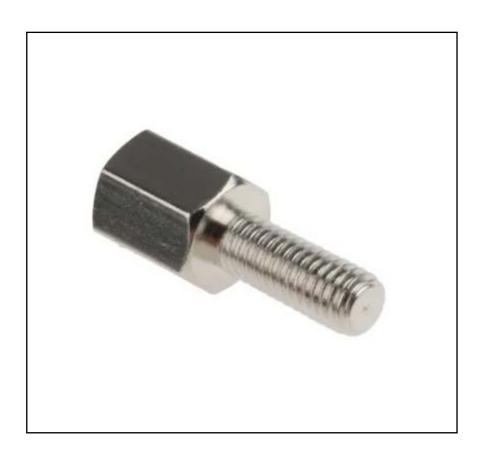

# RS PRO Brass Hex Standoff Male/Female, 6mm, M3 x M3

RS Stock No.: 221-128

RS Professionally Approved Products bring to you professional quality parts across all product categories. Our product range has been tested by engineers and provides a comparable quality to the leading brands without paying a premium price.

#### **Product Description**

From RS PRO, comes a range of high quality and robust Hex standoffs. Manufactured with nickelplated brass these adaptable standoffs are a fantastic solution for securely mounting your PCB. These standoffs are ideal for temperature reduction of equipment by improving the airflow to components.

#### **General Specifications**

| Gender Type | Male/Female                                                                                     |
|-------------|-------------------------------------------------------------------------------------------------|
| Material    | Brass                                                                                           |
| Body Shape  | Hex                                                                                             |
| Finish      | Nickel Plated                                                                                   |
| Plating     | Nickel                                                                                          |
| Application | Office machinery, Telecommunications equipment,<br>Consumer electronics, Audio visual equipment |

#### **Mechanical Specifications**

| Body Length          | 6mm     |
|----------------------|---------|
| Thread Size          | M3 x M3 |
| Stud Length          | 8mm     |
| Thread Size A        | M3      |
| Thread Size B        | M3      |
| Hex Size Across Flat | 5mm     |
| Hole Depth           | 2.5mm   |