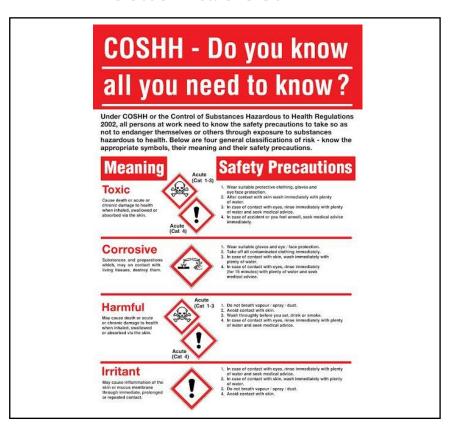

## **RS PRO COSHH Poster**

RS Stock No.: 823-3677

RS PRO Professionally Approved Products bring to you professional quality parts across all product categories. Our product range has been tested by engineers and provides a comparable quality to the leading brands without paying a premium price.

### **Product Description**

RS PRO COSHH Poster help meet your legal obligations to provide employees information realting to Health and Safety. This COSHH poster is manufactured on a durable 1.2 mm polypropylene