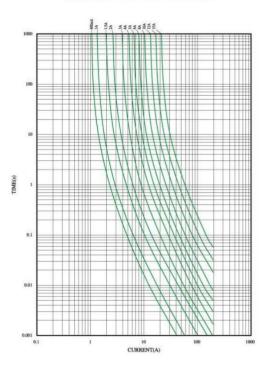

#### **Electrical Characteristics**

| Rating | Blowing Time |
|--------|--------------|
| 100%   | 4 hours Min  |
| 135%   | 1 hour Max   |
| 200%   | 120 sec Max  |

61S/62S RoHS I-T CHARACTERISTICS CURVE