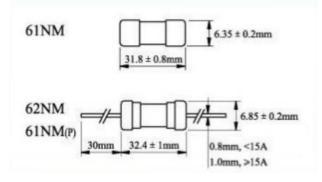

## **ENGLISH**

### Datasheet

# 6.35 x 31.75mm T Cartridge Fuse, 2.5A, 250 V

RS Stock 611-0260



#### **Dimensions: (mm)**



#### Specifications:

Interrupting Rating

- 10,000 amperes at125V AC (32mA-10A)
- 35 amperes at 250V AC (32mA-1A
- 100 amperes at 250V AC (1.2-3.5a)
- 200 amperes 250V AC (4A-10A)
- 500 amperes 125V AC (1A-15A) PSE
- 100 amperes at 250 V AC (100mA-15A) PSE,KTL

#### **Electrical Characteristics**

| Rating | Blowing Time |
|--------|--------------|
| 100%   | 4 hours Min  |
| 135%   | 1 hour Max   |
| 200%   | 120 sec Max  |

61S/62S RoHS I-T CHARACTERISTICS CURVE



RS, Professionally Approved Products, gives you professional quality parts across all products categories. Our range has been testified by engineers as giving comparable quality to that of the leading brands without paying a premium price.