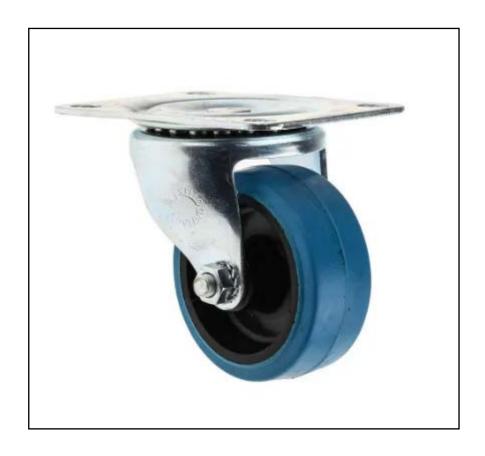

# **FEATURES**

- 75mm wheel diameter
- 90kg load capacity
- Zinc plated body
- Medium Duty Range with bright zinc finish
- Pressed steel bracket

# RS PRO Swivel Swivel Castor, 90kg Load Capacity, 75mm Wheel Diameter

RS Stock No.: 687-310

RS Professionally Approved Products bring to you professional quality parts across all product categories. Our product range has been tested by engineers and provides a comparable quality to the leading brands without paying a premium price.

## **Product Description**

RS PRO range of castors for medium duty applications which feature a top plate fixing type which allows for easy fixing to the bottom of objects

### **General Specifications**

| Rotation       | Swivel                                             |
|----------------|----------------------------------------------------|
| Load Capacity  | 90kg                                               |
| Tyre Material  | Hub black nylon, with blue rubber tyre             |
| Hub Material   | Nylon                                              |
| Includes Brake | No                                                 |
| Features       | Non-Marking                                        |
| Applications   | Trucks and Trolleys, Workbenches, Furniture, Racks |

## **Mechanical Specifications**

| Wheel Diameter         | 75mm  |
|------------------------|-------|
| Wheel / Tread Width    | 32mm  |
| Overall Height         | 95mm  |
| Number of Fixing Holes | 4     |
| Fixing Hole Size       | 8mm   |
| Hub Bearing Type       | Plain |