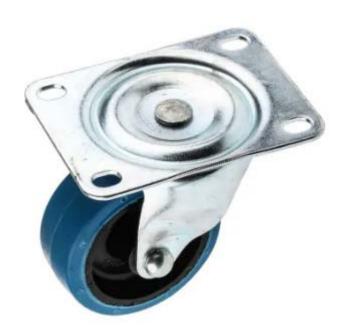

# **FEATURES**

- 75mm wheel diameter
- 90kg load capacity
- Zinc plated body
- Medium Duty Range with bright zinc finish
- Pressed steel bracket

# RS PRO Swivel Swivel Castor, 90kg Load Capacity, 75mm Wheel Diameter

RS Stock No.: 687-310

RS Professionally Approved Products bring to you professional quality parts across all product categories. Our product range has been tested by engineers and provides a comparable quality to the leading brands without paying a premium price.

## **Product Description**

RS PRO range of castors for medium duty applications which feature a top plate fixing type which allows for easy fixing to the bottom of objects

### **General Specifications**

| Rotation       | Swivel                                             |
|----------------|----------------------------------------------------|
| Load Capacity  | 90kg                                               |
| Tyre Material  | Hub black nylon, with blue rubber tyre             |
| Hub Material   | Nylon                                              |
| Includes Brake | No                                                 |
| Features       | Non-Marking                                        |
| Applications   | Trucks and Trolleys, Workbenches, Furniture, Racks |

## **Mechanical Specifications**

| Wheel Diameter         | 75mm  |
|------------------------|-------|
| Wheel / Tread Width    | 32mm  |
| Overall Height         | 95mm  |
| Number of Fixing Holes | 4     |
| Fixing Hole Size       | 8mm   |
| Hub Bearing Type       | Plain |