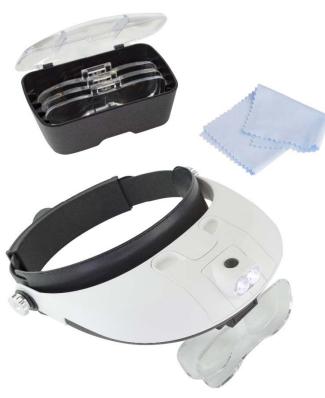

# **RS Pro LED Headband Magnifier Kit**

With Bi-Plate Lens Magnification

RS Stock No: 175-0436

### **Product details:**

RS Pro LED Headband Magnifier is for close-up intricate tasks, leaving your hands free. This adjustable headband includes 5 lenses with facility for bi-plate magnification and a removable LED spot light. Ideal for professional renovation & restoration, electronics & precision engineering, model making, craft and smaller DIY projects.

## Features & Benefits:

- Fully adjustable headband with bi-plate lens feature
- 5 Precision ground interchangeable lenses
- With focal lengths from 60mm (2 1/3") to 350mm (14")
- Including Lens case & cleaning cloth
- LED Spotlight adjustable & detachable
- 3 x AAA 1.5v batteries included