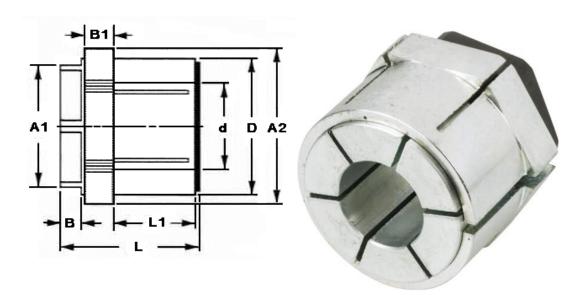

## TRANSLOCK® STANDARD KEYLESS LOCKING BUSHES METRIC SERIES

|                | Bore    | Outside          |      | Dimensions mm |           |      |    |     |              | Rated Loads  |                               | Nut          | Approx.      |
|----------------|---------|------------------|------|---------------|-----------|------|----|-----|--------------|--------------|-------------------------------|--------------|--------------|
| RS Article no. | d<br>mm | diameter<br>D mm | L    | L1            | <b>A1</b> | A2   | В  | B1  | Torque<br>Nm | Thrust<br>KN | Pressure<br>N/cm <sup>2</sup> | Torque<br>Nm | Weight<br>kg |
| 7785001        | 15      | 38               | 38   | 19            | 32        | 38   | 8  | 8   | 181          | 13.4         | 7650                          | 140          | 0.235        |
| 7785004        | 16      | 38               |      |               |           |      |    |     | 197          | 14.6         |                               |              |              |
| 7785008        | 17      | 38               |      |               |           |      |    |     | 231          | 16.4         |                               |              |              |
| 7785017        | 18      | 38               |      |               |           |      |    |     | 266          | 18.0         |                               |              |              |
| 7785010        | 19      | 38               |      |               |           |      |    |     | 282          | 19.6         |                               |              |              |
| 7785014        | 20      | 45               | 47.5 | 21.5          | 38        | 44.5 | 11 | 9.5 | 290          | 21.0         | 6500                          | 170          | 0.320        |
| 7785023        | 22      | 45               |      |               |           |      |    |     | 316          | 24.0         |                               |              |              |
| 7785026        | 24      | 45               |      |               |           |      |    |     | 380          | 27.0         |                               |              |              |
| 7785020        | 25      | 45               |      |               |           |      |    |     | 392          | 29.0         |                               |              |              |