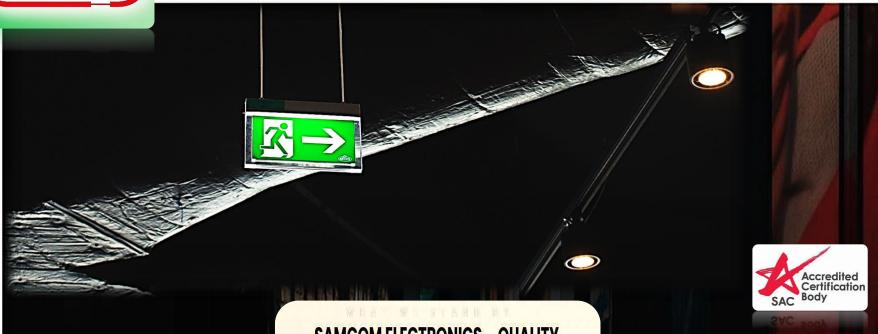

#### FIRE PREVENTION

Prepared a detailed database all of the emergency lighting product and present to customer. Our mission preservation for life safety.

it each exit door

it all safety exit sig

Within two metres of a change in direction

Within two metres of an intersection