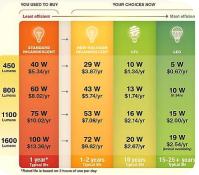

#### Reduced Energy Costs

LED lighting can save you up to 80% on your existing energy bill. Plus, you may qualify for an Energy Rebate.