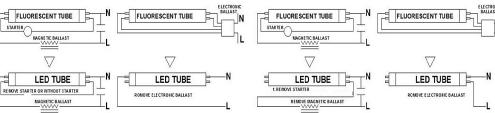

INSTALLATION DOUBLE SIDE CONNECTION DIAGRAM:

INSTALLATION SINGLE SIDE CONNECTION (12S LED) DIAGRAM: