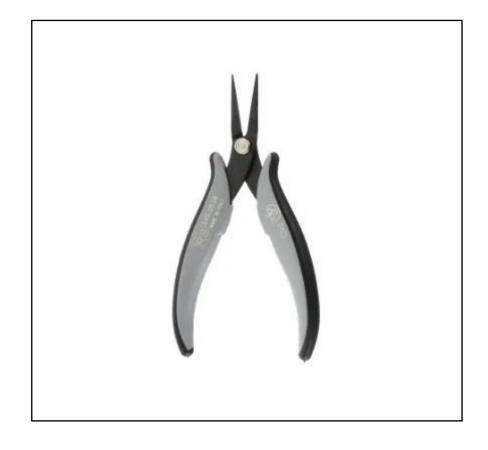

# RS PRO 160mm Steel Long Nose Pliers With 17mm Jaw Length

**RS Stock No.: 245-0536** 

RS Professionally Approved Products bring to you professional quality parts across all product categories. Our product range has been tested by engineers and provides a comparable quality to the leading brands without paying a premium price.

**Product Description** 

From RS PRO, these high-quality long nose pliers are suitable for professionals and enthusiasts alike. With rounded external edges, these smooth pointed pliers are suitable for the handling of components in high-density areas without causing damage.