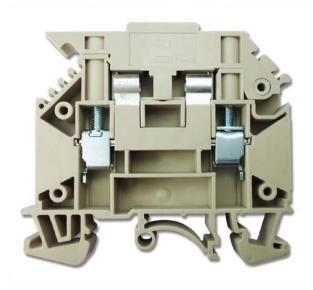

# **Screw Disconnect, 24V LED**

Screw Clamp Fuse Disconnect Terminal Blocks with a lever action  $\emptyset$  5 x 20 mm fuse carrier, 7.5A, 600V, 24V LED, 22-10 AWG, 0.5-4 sq.mm

878-7597