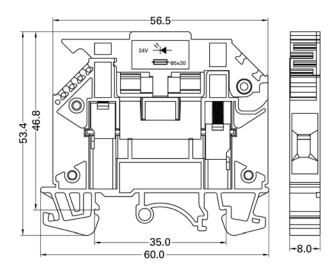

### **Product Datasheet**

**ENGLISH** 

# **Screw Disconnect, 24V LED**

Screw Clamp Fuse Disconnect Terminal Blocks with a lever action  $\emptyset$  5 x 20 mm fuse carrier, 7.5A, 600V, 24V LED, 22-10 AWG, 0.5-4 sq.mm

878-7597



#### **Dimensions in mm**









## **ENGLISH**

### **Product Specifications:**

| Specifications                                        | 4mm²                                      |
|-------------------------------------------------------|-------------------------------------------|
| Technical Date                                        | Rated voltage / Rated current / Wire size |
| UL                                                    | 24V / 7.5A / AWG 22-10                    |
| CSA                                                   | 24V / 7.5A / AWG 22-10                    |
| IEC                                                   | 24V / 10A / 0.5-4mm²                      |
| Insulating impulse voltage withstand/pollution degree | 6KV / 3                                   |
| Torque (in -lbs)