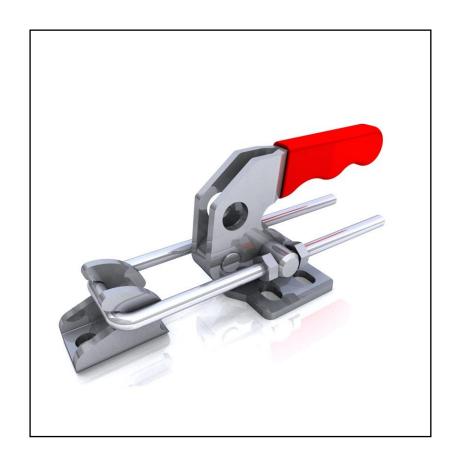

#### **FEATURES**

 Over Centre Locking Clamp

With U Bar

- Stainless Steel.
- Vinyl Grip
- Clamping Spindle & Accessories Supplied
- Holding Force 200kg

## **Product Description**

Hook Type Toggle Clamp from RS PRO suitable for all work holding applications. Supplied with clamping spindles and accessories.

#### **General Specifications**

| Туре | Toggle Clamp |
|------|--------------|
| Grip | Vinyl Grip   |

### **Mechanical Specifications**

| Stroke         | 16mm  |
|----------------|-------|
| Overall Length | 167mm |
| Holding Force  | 200kg |
| Weight         | 120g  |