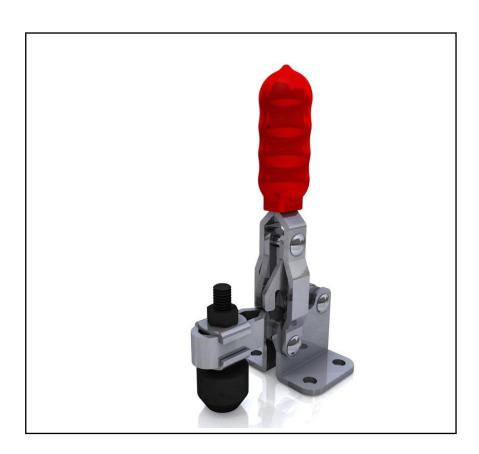

### **FEATURES**

- Over Centre Locking Clamp
- Zinc Plated
- Vinyl Grip
- Clamping Spindle & Accessories Supplied
- Holding Force 150kg

## **Product Description**

Vertical over centre Toggle Clamp from RS PRO suitable for all work holding applications. Supplied with clamping spindles and accessories.

#### **General Specifications**

| Туре | Toggle Clamp |
|------|--------------|
| Grip | Vinyl Grip   |

## **Mechanical Specifications**

| Jaw Opening    | 95°   |
|----------------|-------|
| Clamping Depth | 23mm  |
| Overall Height | 125mm |
| Holding Force  | 150kg |
| Weight         | 195g  |