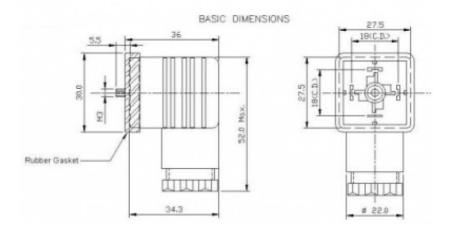

**ENGLISH** 

## **Datasheet**

## **Snap Mounting Outlet**

RS Stock 896-2111



**Dimensions: (mm)** 



## **Specifications**

Connection Type: 3 Pole + Earth

Voltage: 12 VDC / 24 VDC / 48 VDC / 110 VDC / 250 VDC / 110

**VAC / 250 VAC** 

Approvals: NA Standard: NA

Mounting: Screw Type

Type: HD-Socket (HI-DOME) – Illuminated

Socket Type:

DC V Range:

Mounting:

Material For Rubber Gasket:

Material Body:

Type A

12,24,48

M3 Screw

Nitril / Silicon

Polycarbonate

Gland Size: PG-9

Body Colours: Transparent Body Contact Resistance: 20m Ohms max

Current Caring Parts: Copper alloy / Tin plated

Permissible Temp. With/Without Load: 0�C to 90�C Rating: 10A 110VAC, 230VAC

Terminals: Screw-type

H.V Breakdown Test: 2 KV AC For 1 Minute Insulation Resistance: 100 M Ohms min.

RS, Professionally Approved Products, gives you professional quality parts across all products categories. Our ra