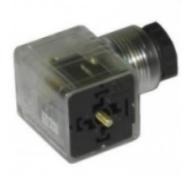

## **Snap Mounting Outlet**

RS Stock 896-2111

**Dimensions: (mm)** 

## **Specifications**

Connection Type: 3 Pole + Earth

Voltage: 12 VDC / 24 VDC / 48 VDC / 110 VDC / 250 VDC / 110

**VAC / 250 VAC** 

Approvals: NA Standard: NA

Mounting: Screw Type

Type: HD-Socket (HI-DOME) – Illuminated

Socket Type:

DC V Range:

Mounting:

Material For Rubber Gasket:

Material Body:

Type A

12,24,48

M3 Screw