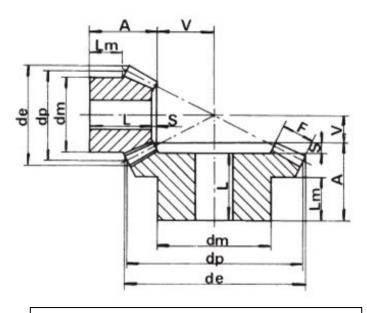

## **Metric Bevel Gear Sets**

In Steel EN 8 (080M40, 080M46) or equivalent

2.0:1 Ratio

Cut to the Gleason system
Bore tolerance H8

**ENGLISH** 

All gears are supplied chemi black finish
All dimensions in mm
Shaft axis to intersect within +/ - 0.025mm
Angular accuracy between shafts+/- 5 mins
Mounting distance tolerances +/ - 0.05mm

| RS Article | Code                 | Pitch<br>Module | No. Teeth | dp   | A+V | dm | Bore | F  | Α     | de    | S    | Lm    |
|------------|----------------------|-----------------|-----------|------|-----|----|------|----|-------|-------|------|-------|
| 5215976    | SRB15/15<br>SRB15/30 | 1.5             | 15        | 22.5 | 32  | 16 | 6    | 8  | 17.23 | 26.11 | 1.73 | 7.88  |
| 5215982    |                      |                 | 30        | 45   | 25  | 25 | 8    | 8  | 17.85 | 45.88 | 2.85 | 9     |
| 5215998    | SRB20/15<br>SRB20/30 | 2               | 15        | 30   | 40  | 22 | 8    | 11 | 20.59 | 34.81 | 2.59 | 8     |
| 5216008    |                      |                 | 30        | 60   | 31  | 30 | 10   | 11 | 21.6  | 61.17 | 3.6  | 10    |
| 5216014    | SRB25/15<br>SRB25/30 | 2.5             | 15        | 37.5 | 55  | 30 | 12   | 15 | 31.81 | 43.51 | 2.81 | 15.63 |
| 5216020    |                      |                 | 30        | 75   | 40  | 40 | 15   | 15 | 28.75 | 76.46 | 4.75 | 15    |