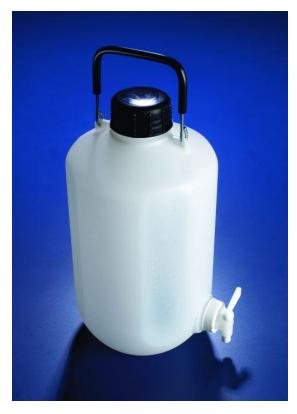

## **Datasheet**

**RS PRO Aspirator, 10L narrow** 

neck

Stock No: 2012466

## **Technical Specifications:**

| Description                               | Aspirator, narrow neck |
|-------------------------------------------|------------------------|
| Material & Colour                         | HDPE, Opaque           |
| Capacity                                  | 10000ml                |
| Colour-closure & Material<br>Autoclavable | Black, HDPE<br>No      |

## **Features & Benefits:**

- Ideal for bench-top dispensing
- Smooth operating leak-proof stopcock
- Octagonal shape
- Moulded graduations in litres and gallons
- Suitable for food contact applications in accordance with EU and US FDA regulations